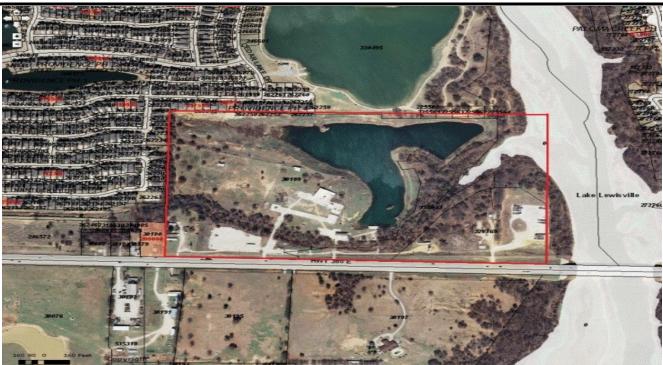

## 62.775 Acres - Little Elm, TX

Mixed Use Development Opportunity 26671 E US 380 Little Elm, TX 76227 \$12,000,000 - \$4.38 Per Gross Square Foot

26671 E US 380 Little Elm, TX 76227

## **FEATURES:**

- Office/Commercial/Retail/Multifamily: mixed use
- 11.1 Acre Flood Plain -See Survey
- Spring Fed Lake: Waterfront Views
- Property Currently Earns \$32k/yr from Billboard Signs & Cell Tower
- Traffic Count: 28,000 Cars Per Day
- 2,481 ft Frontage on US 380
- Adjacent to Residential Communities