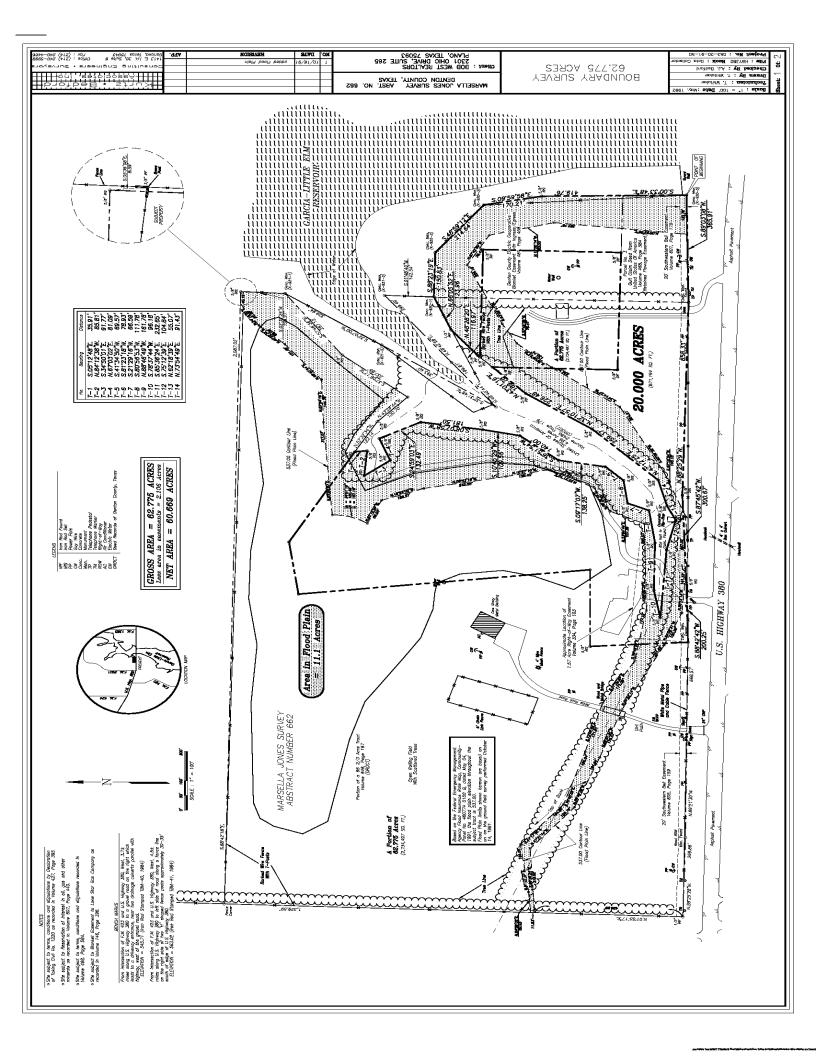

## **FEATURES:**

- Office/Commercial/Retail/Multifamily: mixed use
- 11.1 Acre Flood Plain -See Survey
- Spring Fed Lake: Waterfront Views
- Property Currently Earns \$32k/yr from Billboard Signs & Cell Tower
- Traffic Count: 28,000 Cars Per Day
- 2,481 ft Frontage on US 380
- Adjacent to Residential Communities