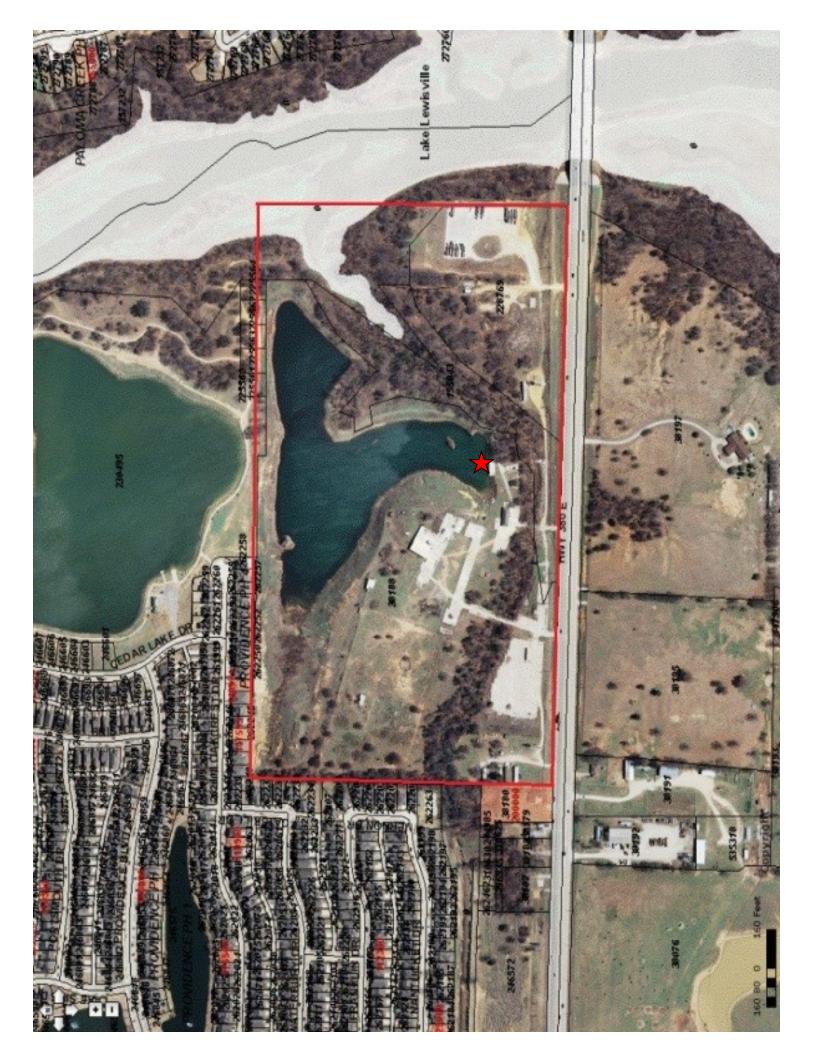

## 62.775 Acres - Little Elm, TX

Mixed Use Development Opportunity 26671 E US 380 Little Elm, TX 76227 \$12,000,000 - \$4.38 Per Gross Square Foot

26671 E US 380 Little Elm, TX 76227

## **FEATURES:**

- Office/Commercial/Retail/Multifamily: mixed use
- 11.1 Acre Flood Plain -See Survey
- Spring Fed Lake: Waterfront Views
- Property Currently Earns \$32k/yr from Billboard Signs & Cell Tower
- Traffic Count: 28,000 Cars Per Day
- 2,481 ft Frontage on US 380
- Adjacent to Residential Communities