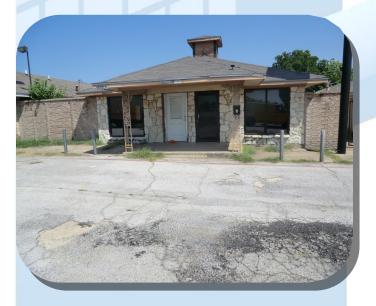

Bld. 3349:

5,409

 Land:
 0.76 acres

 Price:
 \$195,000.00

 Price/SF of Building:
 \$30.28

 Price/SF of Land:
 \$5.89