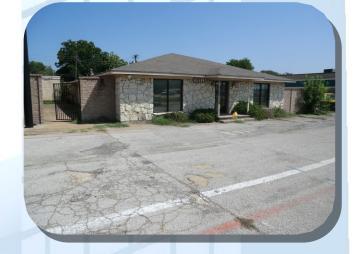

# 15,515 SF of Commercial Space \$700,000 Asking

3321, 3325, 3329, 3349 East I-30

Mesquite, TX 75150

#### **Benefits:**

- 3 total retail spaces
- 104 total parking spaces
- An additional neighboring lot could be sold—price TBD
- Great frontage to IH 30