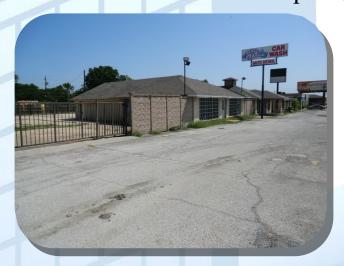

# 15,515 SF of Commercial Space \$700,000 Asking

3321, 3325, 3329, 3349 East I-30

Mesquite, TX 75150

#### **Benefits:**

- 3 total retail spaces
- 104 total parking spaces
- An additional neighboring lot could be sold—price TBD
- Great frontage to IH 30