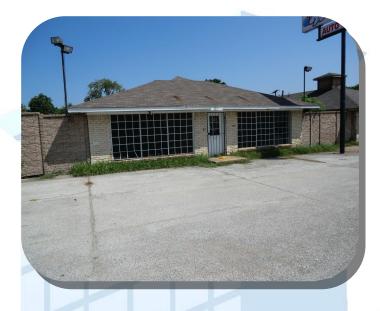

### **Lot Statistics:**

Bld. 3321: **7,154 SF**Land: **0.33 acres**Price: \$155,000

Price/SF of Building: \$21.66
Price/SF of Land: \$10.78

Bld. 3325: (Non-bank owned) 5,055 SF

 Land:
 0.487 acres

 Price:
 \$225,000