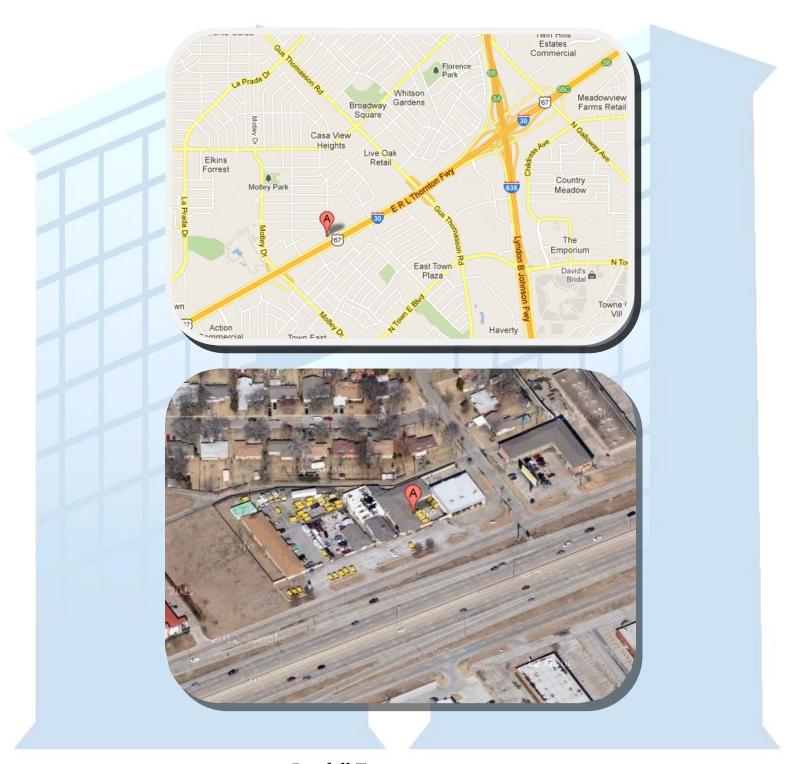

# 15,515 SF of Commercial Space \$700,000 Asking

3321, 3325, 3329, 3349 East I-30

Mesquite, TX 75150

#### **Benefits:**

- 3 total retail spaces
- 104 total parking spaces
- An additional neighboring lot could be sold—price TBD
- Great frontage to IH 30