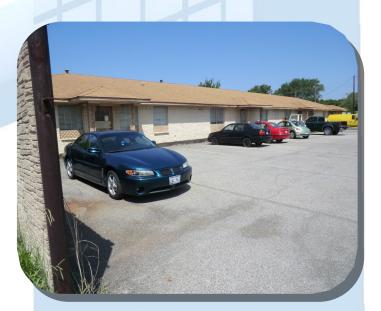

 Price/SF of Building:
 \$44.51

 Price/SF of Land:
 \$10.61

Bld. 3329: **962 SF** 

 Land:
 0.33 acres

 Price:
 \$125,000

 Price/SF of Building:
 \$65.03

 Price/SF of Land:
 \$8.70

.