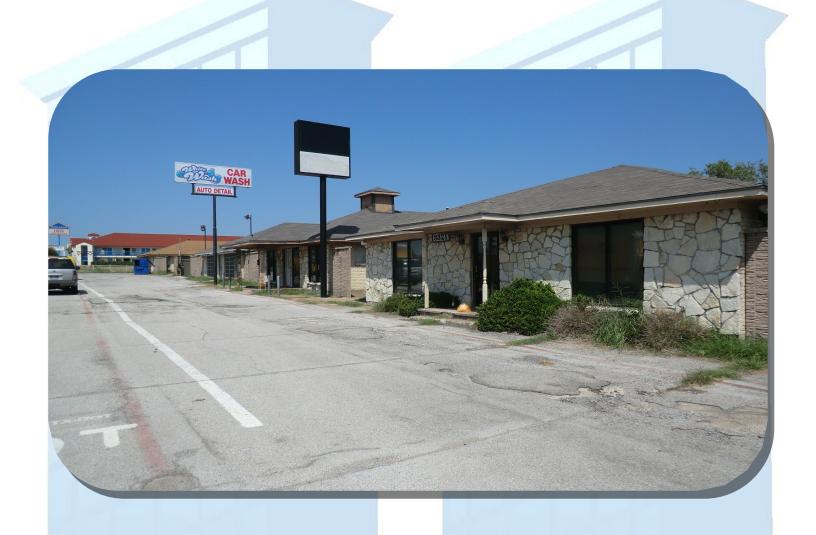

# 15,515 SF of Commercial Space \$700,000 Asking

3321, 3325, 3329, 3349 East I-30

Mesquite, TX 75150

#### **Benefits:**

- 3 total retail spaces
- 104 total parking spaces
- An additional neighboring lot could be sold—price TBD
- Great frontage to IH 30